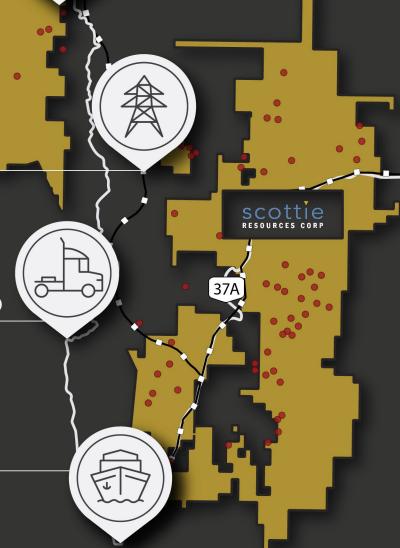

INFRASTRUCTURE & ACCESSIBILITY

40km from Stewart,BC, and the Portland Canal

4-season road access

Powerline access

Existing mining infrastructure

COMMANDING LAND POSITION

~58,500 ha in the Stewart Mining Camp

# INFRASTRUCTURE

AT THE SCOTTIE GOLD PROJECT

SCOTTIE GOLD MINE

Six portals, shafts, rail system, 7 km of drifts, flat areas for new infrastructure

### TRANSMISSION LINE

Less than 1.5 km from the project

#### **FOUR-SEASON ROAD**

Road access high-grade gold targets

#### STEWART, BC

Deep water shipping port

scottieresources.com