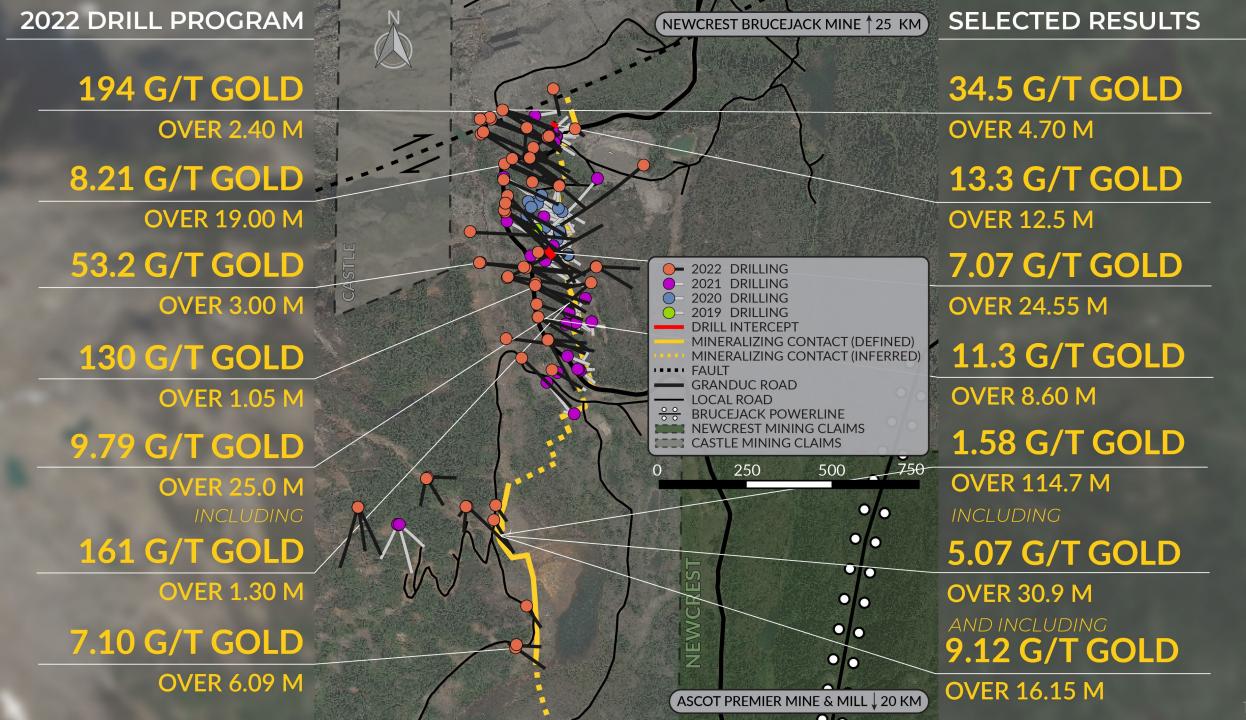

7.44 G/T GOLD

**OVER 34.78 M** 

22.3 G/T GOLD

**OVER 6.10 M** 

2021 DRILL PROGRAM SELECTED RESULTS NEWCREST BRUCEJACK MINE ↑25 KM 14.6 G/T GOLD 34.6 G/T GOLD **OVER 8.07 M OVER 11.86 M** INCLUDING 28.8 G/T GOLD 77.6 G/T GOLD **OVER 4.94 M OVER 4.75 M** 16.5 G/T GOLD 15.2 G/T GOLD 2021 DRILL COLLAR 2020 DRILL COLLAR **OVER 10.0 M** 2019 DRILL COLLAR **OVER 2.84 M** DRILL INTERCEPT 2.11 G/T GOLD BI LIEBERRY VEIN 18.7 G/T GOLD FOUR SEASON ROAD MINERALIZED STRUCTURE **OVER 23.1 M GOLD MINERALIZING TREND OVER 3.17 M** 15.3 G/T GOLD 300 m 28.3 G/T GOLD **OVER 13.49 M OVER 1.50 M** INCLUDING 4.27 G/T GOLD 36.2 G/T GOLD **OVER 11.9 M OVER 4.14 M** 2.70 G/T GOLD 12.0 G/T GOLD **OVER 1.24 M OVER 6.05 M** ASCOT PREMIER MINE & MILL 122 KM