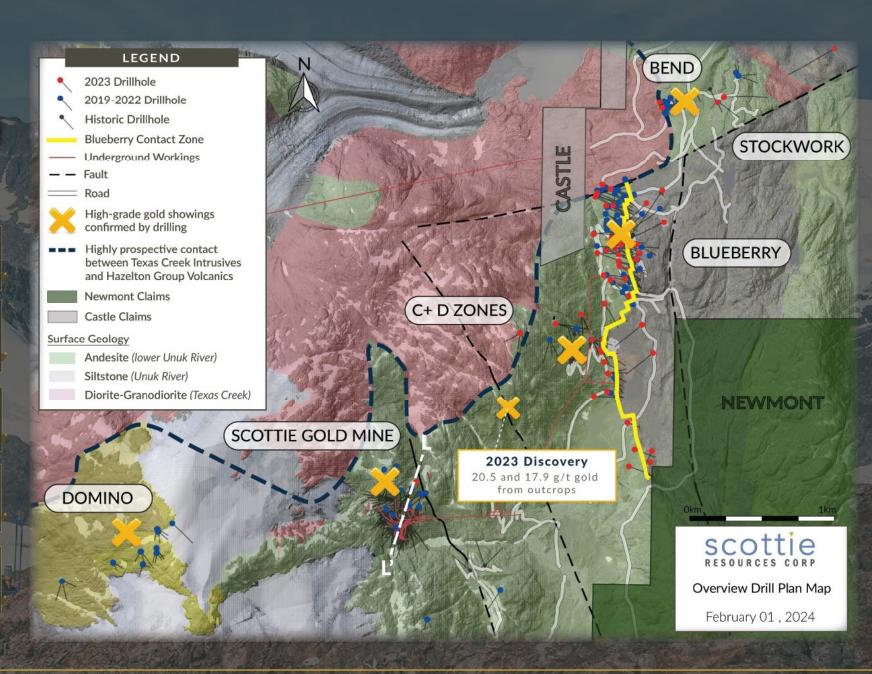

# RELATIVE LOCATIONS OF TARGETS SCOTTIE GOLD PROJECT

# Geology Targets / Drilling

2024 EXPLORATION SEASON

**Blueberry Expansion Drilling** 

**Underground Drilling at SGM** 

C + D Zone Expansion Drilling

Step Out Drilling on P-Zone Discovery

Initial Drilling on 2023 Outcrop Discovery