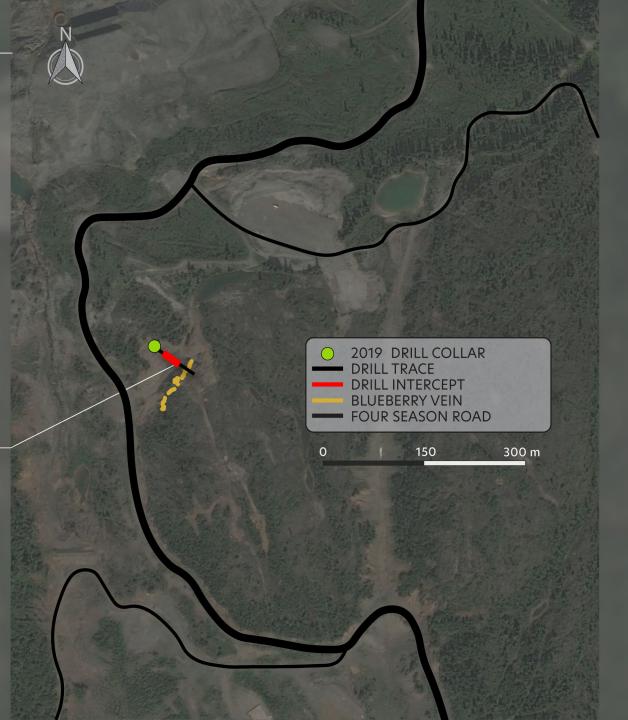

OTCQB: SCTSF | TSXV: SCOT | FRANKFURT: SR8

2019 DRILL PROGRAM

**7.44 G/T GOLD**OVER 34.78 M

2019 & 2020 DRILL PROGRAMS

**35.8 G/T GOLD**OVER 2.33 M

**2.05 G/T GOLD**OVER 44.0 M

8.96 G/T GOLD

**OVER 13.68 M** 