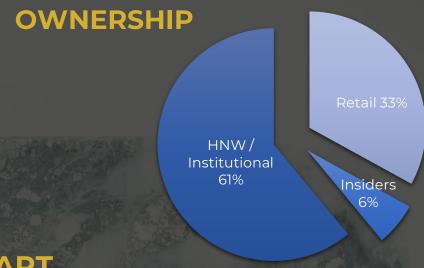

## CAPITAL STRUCTURE

#### **STRUCTURE**

| Cash Position                 | \$12.5M CAD                                                                                                                                                                                                                                                                                                                                                                                                                                                                                                                                                                                                                                                                                                                                                                                                                                                                                                                                                                                                                                                                                                                                                                                                                                                                                                                                                                                                                                                                                                                                                                                                                                                                                                                                                                                                                                                                                                                                                                                                                                                                                                                    |
|-------------------------------|--------------------------------------------------------------------------------------------------------------------------------------------------------------------------------------------------------------------------------------------------------------------------------------------------------------------------------------------------------------------------------------------------------------------------------------------------------------------------------------------------------------------------------------------------------------------------------------------------------------------------------------------------------------------------------------------------------------------------------------------------------------------------------------------------------------------------------------------------------------------------------------------------------------------------------------------------------------------------------------------------------------------------------------------------------------------------------------------------------------------------------------------------------------------------------------------------------------------------------------------------------------------------------------------------------------------------------------------------------------------------------------------------------------------------------------------------------------------------------------------------------------------------------------------------------------------------------------------------------------------------------------------------------------------------------------------------------------------------------------------------------------------------------------------------------------------------------------------------------------------------------------------------------------------------------------------------------------------------------------------------------------------------------------------------------------------------------------------------------------------------------|
| Shares Issued and Outstanding | 299,819,618                                                                                                                                                                                                                                                                                                                                                                                                                                                                                                                                                                                                                                                                                                                                                                                                                                                                                                                                                                                                                                                                                                                                                                                                                                                                                                                                                                                                                                                                                                                                                                                                                                                                                                                                                                                                                                                                                                                                                                                                                                                                                                                    |
| Market Capitalization         | \$55.94 M                                                                                                                                                                                                                                                                                                                                                                                                                                                                                                                                                                                                                                                                                                                                                                                                                                                                                                                                                                                                                                                                                                                                                                                                                                                                                                                                                                                                                                                                                                                                                                                                                                                                                                                                                                                                                                                                                                                                                                                                                                                                                                                      |
| 52 Week Range                 | \$0.155 - \$0.35                                                                                                                                                                                                                                                                                                                                                                                                                                                                                                                                                                                                                                                                                                                                                                                                                                                                                                                                                                                                                                                                                                                                                                                                                                                                                                                                                                                                                                                                                                                                                                                                                                                                                                                                                                                                                                                                                                                                                                                                                                                                                                               |
| Warrants                      | 36,863,311                                                                                                                                                                                                                                                                                                                                                                                                                                                                                                                                                                                                                                                                                                                                                                                                                                                                                                                                                                                                                                                                                                                                                                                                                                                                                                                                                                                                                                                                                                                                                                                                                                                                                                                                                                                                                                                                                                                                                                                                                                                                                                                     |
| Options                       | 24,329,000                                                                                                                                                                                                                                                                                                                                                                                                                                                                                                                                                                                                                                                                                                                                                                                                                                                                                                                                                                                                                                                                                                                                                                                                                                                                                                                                                                                                                                                                                                                                                                                                                                                                                                                                                                                                                                                                                                                                                                                                                                                                                                                     |
| Fully Diluted                 | 361,011,929                                                                                                                                                                                                                                                                                                                                                                                                                                                                                                                                                                                                                                                                                                                                                                                                                                                                                                                                                                                                                                                                                                                                                                                                                                                                                                                                                                                                                                                                                                                                                                                                                                                                                                                                                                                                                                                                                                                                                                                                                                                                                                                    |
|                               | Control of the Contro |