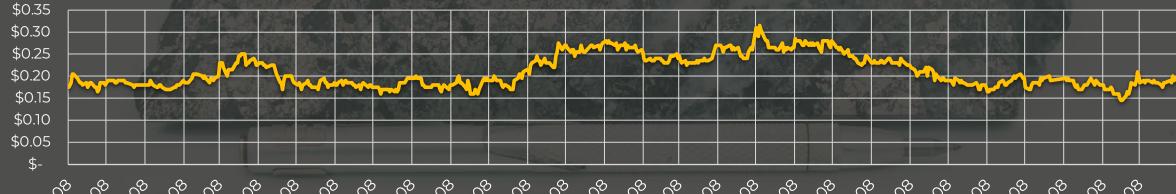

#### **STRUCTURE**

| Cash Position                 | \$12.5M CAD                                                                                                                                                                                                                                                                                                                                                                                                                                                                                                                                                                                                                                                                                                                                                                                                                                                                                                                                                                                                                                                                                                                                                                                                                                                                                                                                                                                                                                                                                                                                                                                                                                                                                                                                                                                                                                                                                                                                                                                                                                                                                                                    |
|-------------------------------|--------------------------------------------------------------------------------------------------------------------------------------------------------------------------------------------------------------------------------------------------------------------------------------------------------------------------------------------------------------------------------------------------------------------------------------------------------------------------------------------------------------------------------------------------------------------------------------------------------------------------------------------------------------------------------------------------------------------------------------------------------------------------------------------------------------------------------------------------------------------------------------------------------------------------------------------------------------------------------------------------------------------------------------------------------------------------------------------------------------------------------------------------------------------------------------------------------------------------------------------------------------------------------------------------------------------------------------------------------------------------------------------------------------------------------------------------------------------------------------------------------------------------------------------------------------------------------------------------------------------------------------------------------------------------------------------------------------------------------------------------------------------------------------------------------------------------------------------------------------------------------------------------------------------------------------------------------------------------------------------------------------------------------------------------------------------------------------------------------------------------------|
| Shares Issued and Outstanding | 299,819,618                                                                                                                                                                                                                                                                                                                                                                                                                                                                                                                                                                                                                                                                                                                                                                                                                                                                                                                                                                                                                                                                                                                                                                                                                                                                                                                                                                                                                                                                                                                                                                                                                                                                                                                                                                                                                                                                                                                                                                                                                                                                                                                    |
| Market Capitalization         | \$55.94 M                                                                                                                                                                                                                                                                                                                                                                                                                                                                                                                                                                                                                                                                                                                                                                                                                                                                                                                                                                                                                                                                                                                                                                                                                                                                                                                                                                                                                                                                                                                                                                                                                                                                                                                                                                                                                                                                                                                                                                                                                                                                                                                      |
| 52 Week Range                 | \$0.155 - \$0.35                                                                                                                                                                                                                                                                                                                                                                                                                                                                                                                                                                                                                                                                                                                                                                                                                                                                                                                                                                                                                                                                                                                                                                                                                                                                                                                                                                                                                                                                                                                                                                                                                                                                                                                                                                                                                                                                                                                                                                                                                                                                                                               |
| Warrants                      | 36,863,311                                                                                                                                                                                                                                                                                                                                                                                                                                                                                                                                                                                                                                                                                                                                                                                                                                                                                                                                                                                                                                                                                                                                                                                                                                                                                                                                                                                                                                                                                                                                                                                                                                                                                                                                                                                                                                                                                                                                                                                                                                                                                                                     |
| Options                       | 24,329,000                                                                                                                                                                                                                                                                                                                                                                                                                                                                                                                                                                                                                                                                                                                                                                                                                                                                                                                                                                                                                                                                                                                                                                                                                                                                                                                                                                                                                                                                                                                                                                                                                                                                                                                                                                                                                                                                                                                                                                                                                                                                                                                     |
| Fully Diluted                 | 361,011,929                                                                                                                                                                                                                                                                                                                                                                                                                                                                                                                                                                                                                                                                                                                                                                                                                                                                                                                                                                                                                                                                                                                                                                                                                                                                                                                                                                                                                                                                                                                                                                                                                                                                                                                                                                                                                                                                                                                                                                                                                                                                                                                    |
|                               | Control of the Contro |

As of April 15, 2024

### **SCOT.V 2Y CHART**

OTCQB: SCTSF | TSXV: SCOT | FRANKFURT: SR8 scottieresources.com