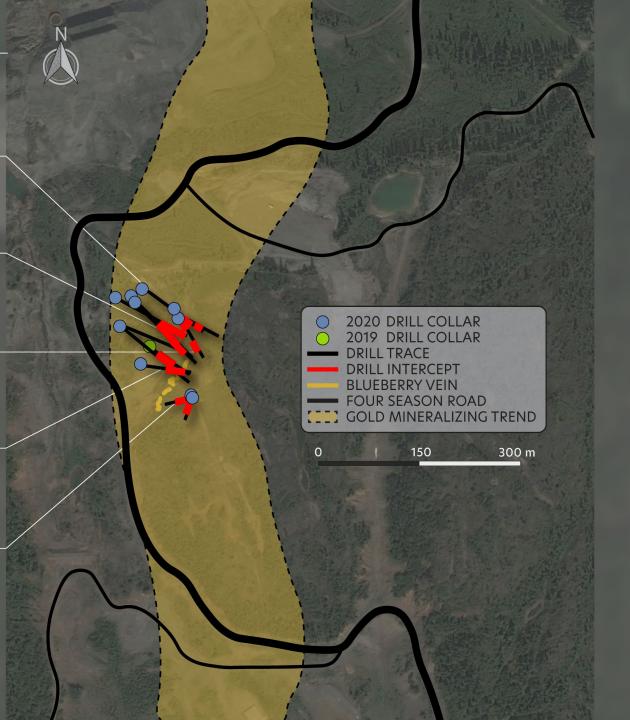

2022 DRILLING 2021 DRILLING 2.59 G/T GOLD 2019-2020 DRILLING **OVER 7.84 M** HISTORIC WORKINGS 11.8 G/T GOLD MINERALIZED ZONE OVER 6.57 M 10.7 G/T GOLD 4.12 G/T GOLD **OVER 2.77 M OVER 4.08 M** 109.4 G/T GOLD 8.08 G/T GOLD **OVER 2.53 M OVER 5.00 M** 7.97 G/T GOLD 20.6 G/T GOLD **OVER 2.45 M OVER 2.22 M** 37.2 G/T GOLD 11.72 G/T GOLD OVER 3.71 M OVER 10.95 M 10.7 G/T GOLD 2.20 G/T GOLD OVER 5.70 M OVER 10.09 M 12.6 G/T GOLD **OVER 5.22 M** 

OTCQB: SCTSF | TSXV: SCOT | FRANKFURT: SR8

2019 DRILL PROGRAM

**7.44 G/T GOLD**OVER 34.78 M

2019 & 2020 DRILL PROGRAMS

**35.8 G/T GOLD**OVER 2.33 M

**2.05 G/T GOLD**OVER 44.0 M

8.96 G/T GOLD

**OVER 13.68 M** 