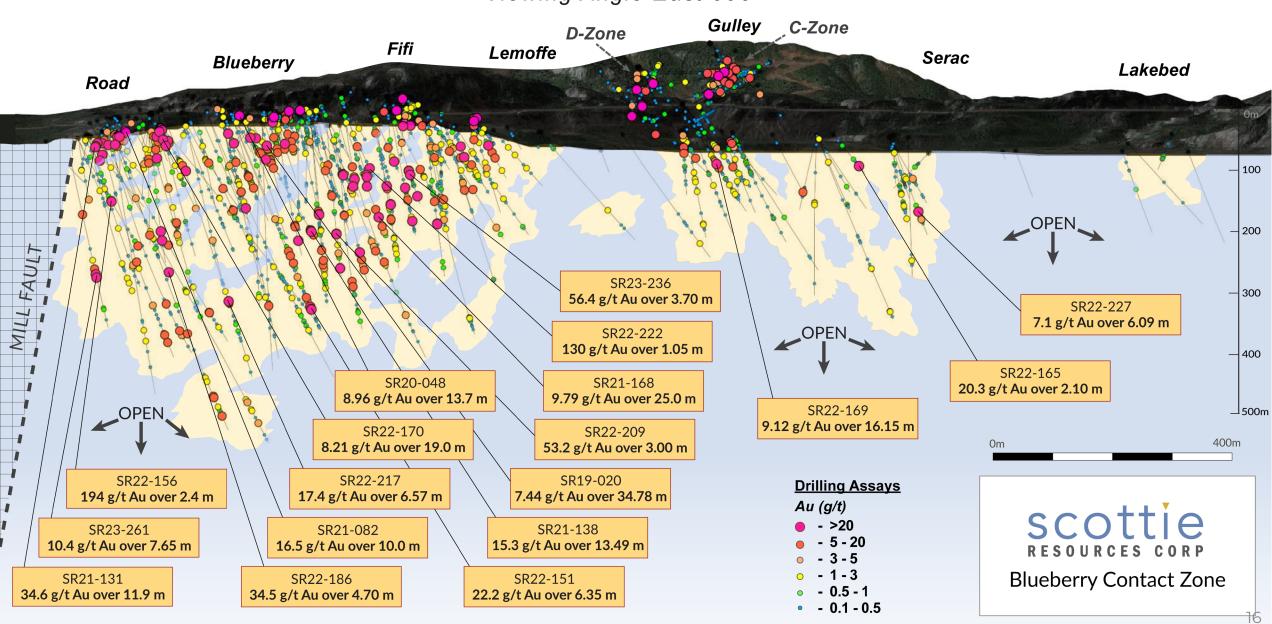

78 M** 

22.3 G/T GOLD

**OVER 6.10 M** 



2021 DRILL PROGRAM SELECTED RESULTS NEWCREST BRUCEJACK MINE ↑25 KM 14.6 G/T GOLD 34.6 G/T GOLD **OVER 8.07 M OVER 11.86 M** INCLUDING 28.8 G/T GOLD 77.6 G/T GOLD **OVER 4.94 M OVER 4.75 M** 16.5 G/T GOLD 15.2 G/T GOLD 2021 DRILL COLLAR 2020 DRILL COLLAR **OVER 10.0 M** 2019 DRILL COLLAR **OVER 2.84 M** DRILL INTERCEPT 2.11 G/T GOLD BI LIEBERRY VEIN 18.7 G/T GOLD FOUR SEASON ROAD MINERALIZED STRUCTURE **OVER 23.1 M GOLD MINERALIZING TREND OVER 3.17 M** 15.3 G/T GOLD 300 m 28.3 G/T GOLD **OVER 13.49 M OVER 1.50 M** INCLUDING 4.27 G/T GOLD 36.2 G/T GOLD **OVER 11.9 M OVER 4.14 M** 2.70 G/T GOLD 12.0 G/T GOLD **OVER 1.24 M OVER 6.05 M** ASCOT PREMIER MINE & MILL 122 KM



#### South

## 2.0 Kilometres Blueberry Contact Zone

Viewing Angle East 090°



# Geology Targets / Drilling

2024 EXPLORATION SEASON

**Blueberry Expansion Drilling** 

**Underground Drilling at SGM** 

C + D Zone Expansion Drilling

Step Out Drilling on P-Zone Discovery

Initial Drilling on 2023 Outcrop Discovery



# scottie RESOURCES CORP

905-1111 West Hastings St., Vancouver, BC, V6E 2J3, Canada











SCOTTIERESOURCES.COM

## GORDON ROBB

BUSINESS DEVELOPMENT + 1 2 5 0 2 1 7 2 3 2 1 gordon@scottieresources.com

OTCQB: SCTSF | TSXV: SCOT | FRANKFURT: SR8