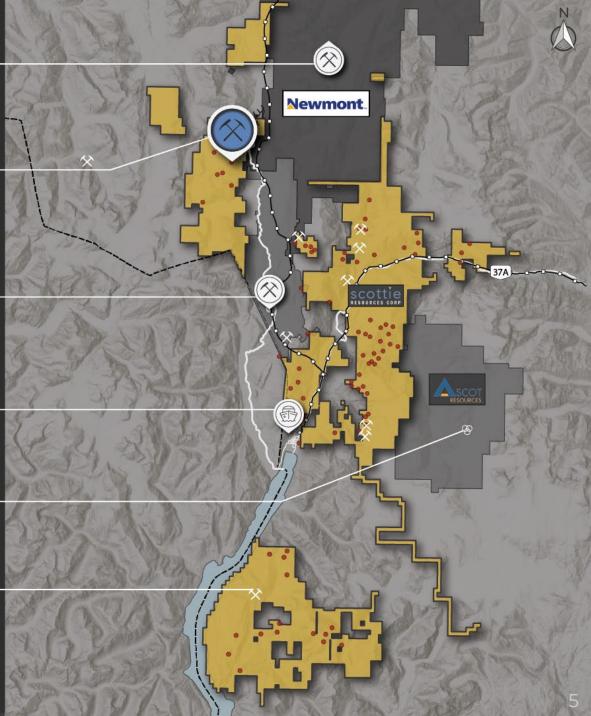

# 58,500 HECTARE DISTRICT-SCALE LAND PACKAGE

RESOURCES CORP OTCQB: SCTSF | TSXV: SCOT | FRANKFURT: SR8

BRUCEJACK MINE
Newcrest Mining - 12 km north

Properties adjacent to Ascot Resources and Newcrest Mining

EXPERIENCED MANAGEMENT TEAM

History of successfully advancing assets in the Golden Triangle

Deeply entrenched in the Golden Triangle and surrounding communities