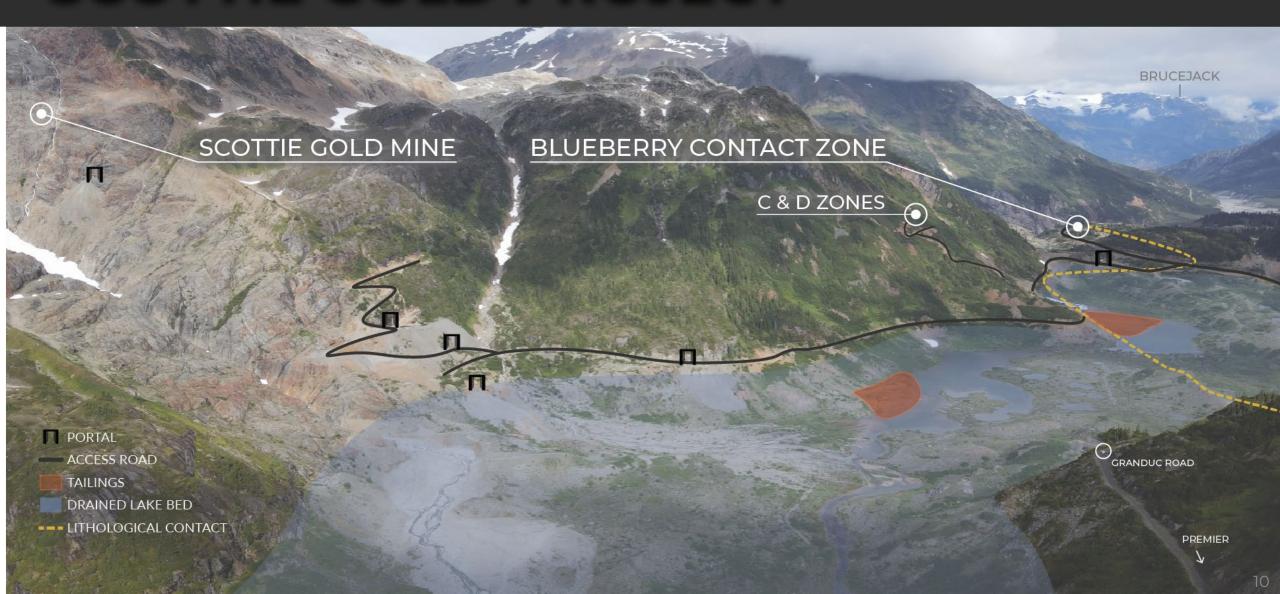

# RELATIVE LOCATIONS OF TARGETS SCOTTIE GOLD PROJECT

## 2.0 Kilometres Blueberry Contact Zone

Viewing Angle East 090°