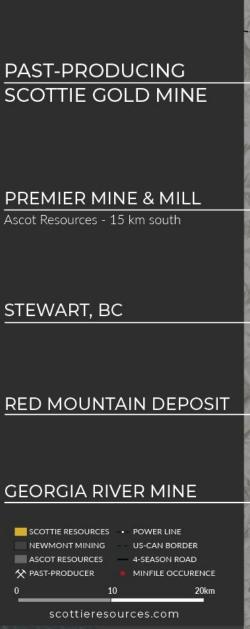

# RELATIVE LOCATIONS OF TARGETS SCOTTIE GOLD PROJECT

# THE PAST-PRODUCING SCOTTIE GOLD MINE

Small mine permit

Mine produced 95,426 ounces of gold Average recovered grade of 16.2 g/t gold

Operated with a 10 g/t gold cutoff

Historic drilling was production focused Average hole length was only 75.2 m long

#### STEWART, BC

Deep water shipping port

scottieresources.com

INFRASTRUCTURE & ACCESSIBILITY

40km from Stewart,BC, and the Portland Canal

4-season road access

Powerline access

Existing mining infrastructure

COMMANDING LAND POSITION

~58,500 ha in the Stewart Mining Camp